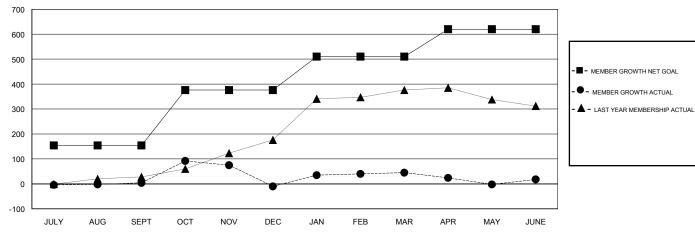

## GOALS AND ACTUAL MEMBERS CUMULATIVE

| DROPPED CLUBS: 2  DROPPED MEMBERS |                   | 45 CLUBS OF 62 ADDED 1 OR MORE<br>NEW MEMBERS | GENDER DISTRIBUTION  MALE 946 (60.80%)  FEMALE 610 (39.20%)  Women Percentage Fiscal Year Goal: 40% |  |
|-----------------------------------|-------------------|-----------------------------------------------|-----------------------------------------------------------------------------------------------------|--|
| DECEASED                          | 14                | CLICK HERE FOR CUMULATIVE                     | TOTAL FAMILY UNIT MEMBERS                                                                           |  |
| CLUB CANCELLED OTHER              | NCELLED 34<br>319 | MEMBERSHIP DATA                               | FAMILY MEMBERS PAYING HALF DUES                                                                     |  |
| TOTAL                             | 367               |                                               | 5525                                                                                                |  |