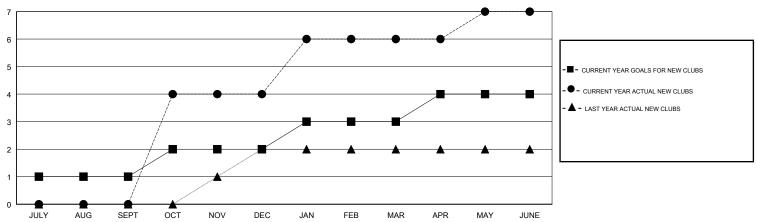

| 1             | 0         | 0             | JULY/AUG/SEPT         | 154                       | 28                      | 21                                           |
| OCT/NOV/DEC           | 1             | 4         | 2             | OCT/NOV/DEC           | 222                       | 129                     | 143                                          |
| JAN/FEB/MAR           | 1             | 2         | 0             | JAN/FEB/MAR           | 134                       | 77                      | 12                                           |
| APR/MAY/JUNE          | 1             | 1         | 0             | APR/MAY/JUNE          | 110                       | 177                     | 191                                          |

## GOALS AND ACTUAL NEW CLUBS CUMULATIVE



## GOALS AND ACTUAL MEMBERS CUMULATIVE



| DROPPED CLUBS: 2  DROPPED MEMBERS |                   | 45 CLUBS OF 62 ADDED 1 OR MORE<br>NEW MEMBERS | GENDER DISTRIBUTION  MALE 946 (60.80%)  FEMALE 610 (39.20%)  Women Percentage Fiscal Year Goal: 40% |  |
|-----------------------------------|-------------------|-----------------------------------------------|-----------------------------------------------------------------------------------------------------|--|
| DECEASED                          | 14                | CLICK HERE FOR CUMULATIVE                     | TOTAL FAMILY UNIT MEMBERS                                                                           |  |
| CLUB CANCELLED OTHER              | NCELLED 34<br>319 | MEMBERSHIP DATA                               | FAMILY MEMBERS PA